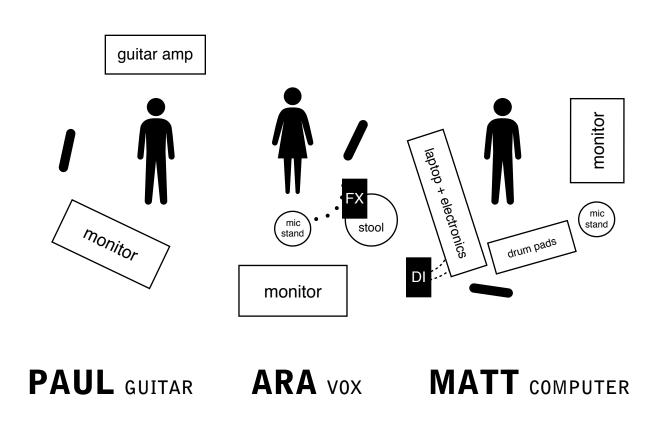

#### Instruments and Input List

laptop → audio interface → two ¼" out Matt vox → effects pedal → one ¼" out Ara vox → effects pedal → one XLR out guitar → amp

## Matt:

- laptop, audio interface, 2 1/4" cables
- · keyboard stand, electronics
- mic, mic cable, vox effects pedal

#### Ara:

- mic, mic cable, vox effects pedal Paul:
  - guitar and pedalboard

## **Backline Needed**

- 1 DI box for laptop (stereo out)
- 1 XLR cable from mic to mixer
- 2 microphone stands

1 stool

- 1 guitar stand
- 1 guitar amp

Fender Pro Reverb w/ master vol. or Fender Twin Reverb

## No drum kit or bass cab is needed.

- Paul, Ara, and Matt should be grouped together in the center of the stage, not spread apart across it.
- Paul, Ara, and Matt should all hear all three sources in their monitors.